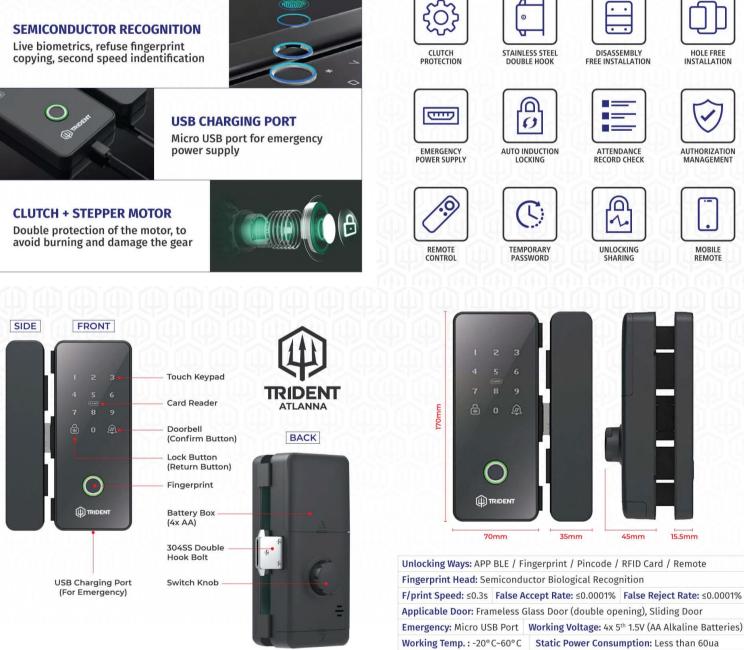

### TRIDENT ATLANNA CLUTCH HOOK GLASS DOOR LOCK

Opening Method: Left and Right Interchange Product Weight: 1.8kg

- SERVICE & WARRANTY