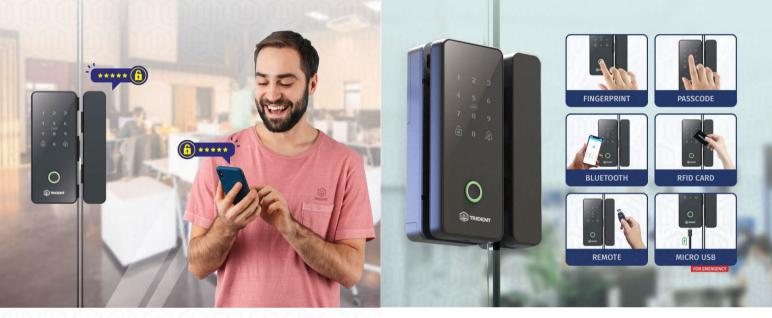

## SEND E-KEY

YOU CAN SEND A PASSWORD TO YOUR GUEST / FRIEND / FAMILY TO UNLOCK YOUR DOOR.

### GENERATE PASSW

Erase C

2021-04-2

9498759

YOU CAN SEND A PASSWORD TO YOUR GUEST / FRIEND / FAMILY TO UNLOCK YOUR DOOR.

EAGLE SECURE TECH SDN BHD (1110435-K)

6 \*\*\*\*\*

No 5, Jalan PJU 5/9, Dataran Sunway,Kota Damansara, 47810 Petaling Jaya, Selangor. sales@eagle-securetech.com | www.eagle-securetech.com | www.digitallock.com.my 1700 81 65 84 | +6016 600 7171 | +6016 622 7171 | +6012 222 1108 | +6011 3310 3130