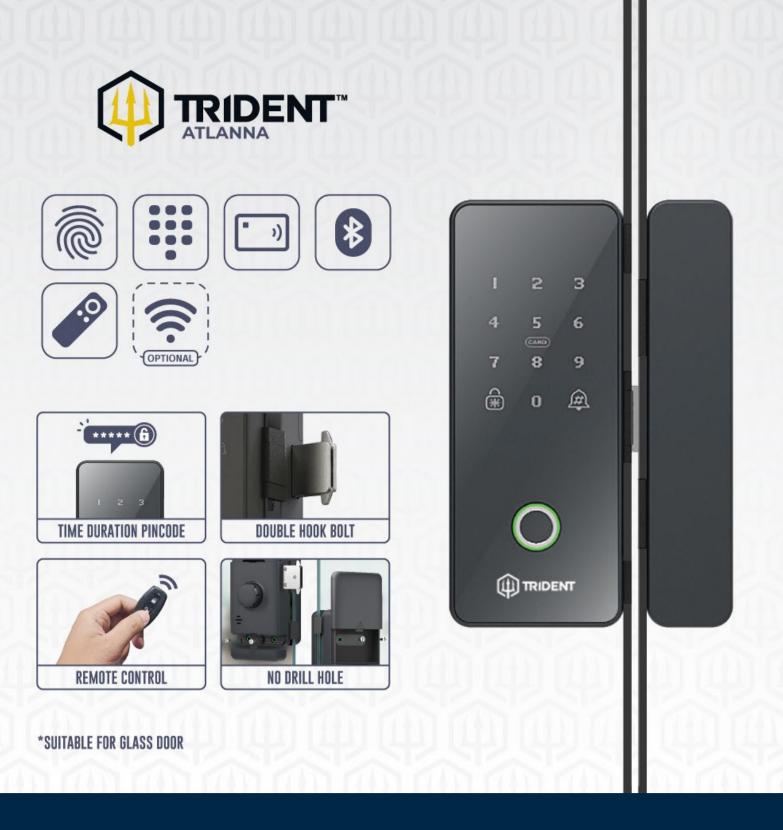

Suitable for Glass Doors with Simple Installation & No Drilling! Access your glass door with only your Fingerprint, Passcode, Access Card or Remote Control! Also included in the package is the all powerful Bluetooth App – allowing many features such as Time Duration Pin Code, One Time Pin Code and Many More! Secure your Glass Lock with TRIDENT ATLANNA.

### TRIDENT ATLANNA CLUTCH HOOK GLASS DOOR LOCK

Opening Method: Left and Right Interchange Product Weight: 1.8kg

- SERVICE & WARRANTY