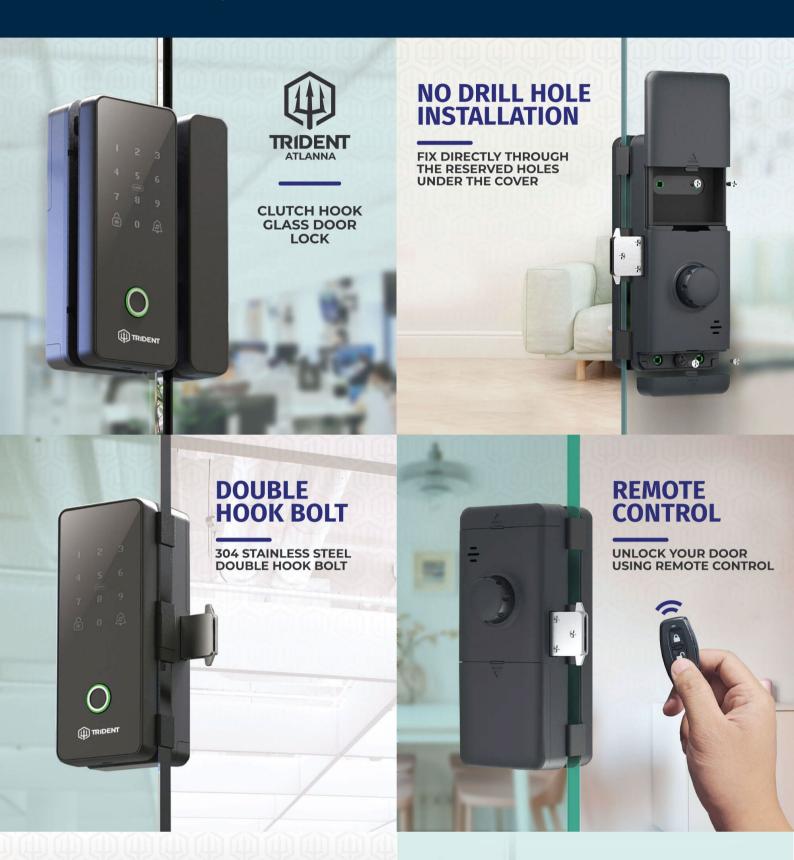

### TRIDENT ATLANNA CLUTCH HOOK GLASS DOOR LOCK

Opening Method: Left and Right Interchange Product Weight: 1.8kg

- SERVICE & WARRANTY