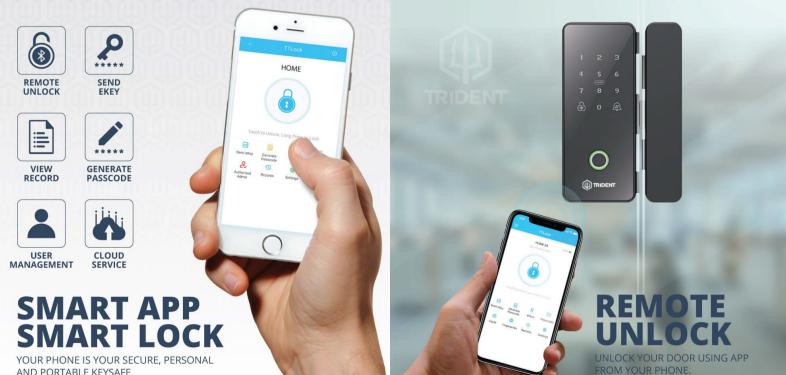

## SEND E-KEY

YOU CAN SEND A PASSWORD TO YOUR GUEST / FRIEND / FAMILY TO UNLOCK YOUR DOOR.