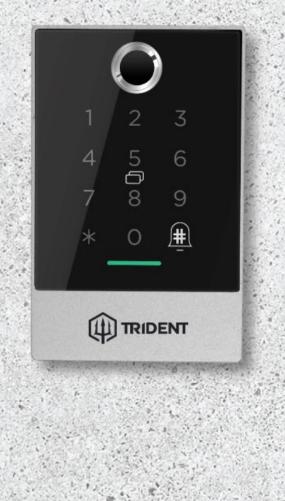

\*SUITABLE FOR MAGNET DOOR

Upgrade your EM Lock smart panel to the elegant and smart TRIDENT VULKO and enjoy true keyless convenience. Fingerprint, code card and also with the powerful Bluetooth app, it is the perfect smart access panel for any electromagnetic locks (EM Lock). Suitable for offices, gates and hidden doors, you'll absolutely love the TRIDENT VULKO!

| PRODUCT MODEL    | VK21 ACCESS DOOR                            | STANDBY CURRENT | ≈ 5mA  |
|------------------|---------------------------------------------|-----------------|--------|
| WORKING CURRENT  | ≈ 1A                                        | WORKING VOLTAGE | DC 12v |
| UNLOCK TIME      | ≈ 1.5s                                      | PRODUCT COLOR   | WHITE  |
| FINGERPRINT CAP. | 100                                         | CARD CAPACITY   | 20,000 |
| MATERIAL         | ALIMINIUM FRAME / TEMPERED GLASS PANEL      |                 |        |
| UNLOCK WAY       | FINGERPRINT, PASSCODE, RFID CARD, BLUETOOTH |                 |        |