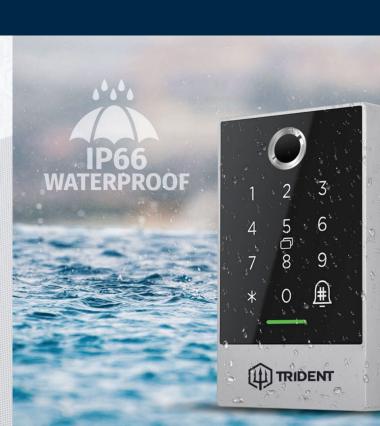

\*SUITABLE FOR MAGNET DOOR

Upgrade your EM Lock smart panel to the elegant and smart TRIDENT VULKO and enjoy true keyless convenience. Fingerprint, code card and also with the powerful Bluetooth app, it is the perfect smart access panel for any electromagnetic locks (EM Lock). Suitable for offices, gates and hidden doors, you'll absolutely love the TRIDENT VULKO!