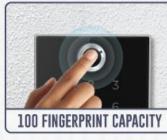

| PRODUCT MODEL    | VK21 ACCESS DOOR                            | STANDBY CURRENT | ≈ 5mA  |
|------------------|---------------------------------------------|-----------------|--------|
| WORKING CURRENT  | ≈ 1A                                        | WORKING VOLTAGE | DC 12v |
| UNLOCK TIME      | ≈ 1.5s                                      | PRODUCT COLOR   | WHITE  |
| FINGERPRINT CAP. | 100                                         | CARD CAPACITY   | 20,000 |
| MATERIAL         | ALIMINIUM FRAME / TEMPERED GLASS PANEL      |                 |        |
| UNLOCK WAY       | FINGERPRINT, PASSCODE, RFID CARD, BLUETOOTH |                 |        |