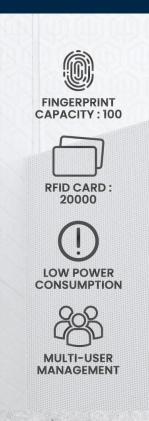

| PRODUCT MODEL    | VK21 ACCESS DOOR                            | STANDBY CURRENT | ≈ 5mA  |
|------------------|---------------------------------------------|-----------------|--------|
| WORKING CURRENT  | ≈ 1A                                        | WORKING VOLTAGE | DC 12v |
| UNLOCK TIME      | ≈ 1.5s                                      | PRODUCT COLOR   | WHITE  |
| FINGERPRINT CAP. | 100                                         | CARD CAPACITY   | 20,000 |
| MATERIAL         | ALIMINIUM FRAME / TEMPERED GLASS PANEL      |                 |        |
| UNLOCK WAY       | FINGERPRINT, PASSCODE, RFID CARD, BLUETOOTH |                 |        |