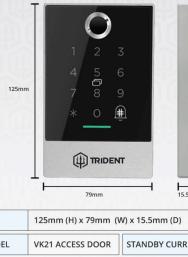

\*SUITABLE FOR MAGNET DOOR

Upgrade your EM Lock smart panel to the elegant and smart TRIDENT VULKO and enjoy true keyless convenience. Fingerprint, code card and also with the powerful Bluetooth app, it is the perfect smart access panel for any electromagnetic locks (EM Lock). Suitable for offices, gates and hidden doors, you'll absolutely love the TRIDENT VULKO!

| PRODUCT MODEL    | VK21 ACCESS DOOR                            | STANDBY CURRENT | ≈ 5mA  |
|------------------|---------------------------------------------|-----------------|--------|
| WORKING CURRENT  | ≈ 1A                                        | WORKING VOLTAGE | DC 12v |
| UNLOCK TIME      | ≈ 1.5s                                      | PRODUCT COLOR   | WHITE  |
| FINGERPRINT CAP. | 100                                         | CARD CAPACITY   | 20,000 |
| MATERIAL         | ALIMINIUM FRAME / TEMPERED GLASS PANEL      |                 |        |
| UNLOCK WAY       | FINGERPRINT, PASSCODE, RFID CARD, BLUETOOTH |                 |        |