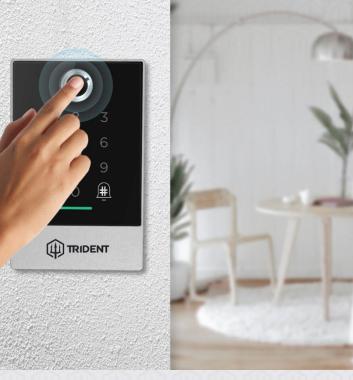

\*SUITABLE FOR MAGNET DOOR

Upgrade your EM Lock smart panel to the elegant and smart TRIDENT VULKO and enjoy true keyless convenience. Fingerprint, code card and also with the powerful Bluetooth app, it is the perfect smart access panel for any electromagnetic locks (EM Lock). Suitable for offices, gates and hidden doors, you'll absolutely love the TRIDENT VULKO!