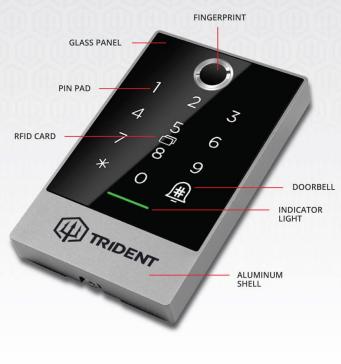

| PRODUCT MODEL    | VK21 ACCESS DOOR                            | STANDBY CURRENT | ≈ 5mA  |
|------------------|---------------------------------------------|-----------------|--------|
| WORKING CURRENT  | ≈ 1A                                        | WORKING VOLTAGE | DC 12v |
| UNLOCK TIME      | ≈ 1.5s                                      | PRODUCT COLOR   | WHITE  |
| FINGERPRINT CAP. | 100                                         | CARD CAPACITY   | 20,000 |
| MATERIAL         | ALIMINIUM FRAME / TEMPERED GLASS PANEL      |                 |        |
| UNLOCK WAY       | FINGERPRINT, PASSCODE, RFID CARD, BLUETOOTH |                 |        |