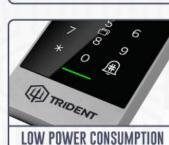

| PRODUCT MODEL    | VK21 ACCESS DOOR                            | STANDBY CURRENT | ≈ 5mA  |
|------------------|---------------------------------------------|-----------------|--------|
| WORKING CURRENT  | ≈ 1A                                        | WORKING VOLTAGE | DC 12v |
| UNLOCK TIME      | ≈ 1.5s                                      | PRODUCT COLOR   | WHITE  |
| FINGERPRINT CAP. | 100                                         | CARD CAPACITY   | 20,000 |
| MATERIAL         | ALIMINIUM FRAME / TEMPERED GLASS PANEL      |                 |        |
| UNLOCK WAY       | FINGERPRINT, PASSCODE, RFID CARD, BLUETOOTH |                 |        |