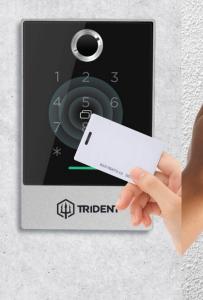

\*SUITABLE FOR MAGNET DOOR

Upgrade your EM Lock smart panel to the elegant and smart TRIDENT VULKO and enjoy true keyless convenience. Fingerprint, code card and also with the powerful Bluetooth app, it is the perfect smart access panel for any electromagnetic locks (EM Lock). Suitable for offices, gates and hidden doors, you'll absolutely love the TRIDENT VULKO!